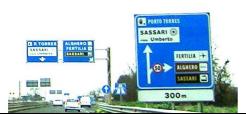

## CAGLIARI / OLBIA – Casa Montalè

From **Cagliari o Olbia** take the S.S. 131 road, after the first exit for Sassari, continue on the SS 131/127 bis toward *Sassari center*, Z.I. (*Zona industriale*)

Follow traffic-sign Alghero /Fertilia/Bancali (S.S. 291).

At 1km turn on right, exit *Bancali* (after *Conforama* store)

At the roundabout turn twice right for **BANCALI** (SP18).

Just after the traffic sign 1-Km17, take the street S.V. Serra di Lioni on the right.