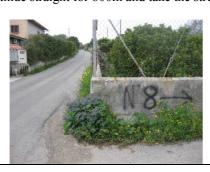

Keep the Virgin statue on your left and take the S.V montalè.

Continue straight for 800m and take the street at your right. Casa Montalè is at n° 8D.